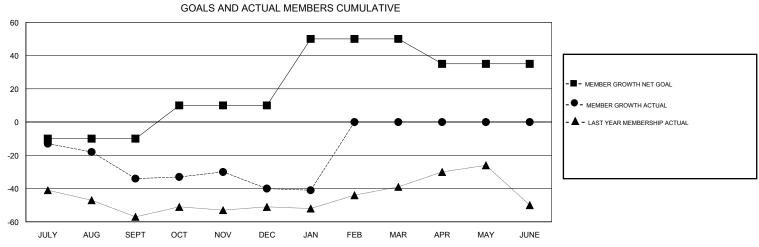

## District A 3

Results as of: 01/31/2019

0

0

-15

APR/MAY/JUNE

0

| DROPPED CLUBS: 0  DROPPED MEMBERS |     | 28 CLUBS OF 50 ADDED 1 OR MORE NEW MEMBERS | GENDER DISTRIBUTION  MALE 777 (61.47%)  FEMALE 487 (38.53%)  Women Percentage Fiscal Year Goal: 4% |     |
|-----------------------------------|-----|--------------------------------------------|----------------------------------------------------------------------------------------------------|-----|
| DECEASED                          | 14  | CLICK HERE FOR CUMULATIVE  MEMBERSHIP DATA | TOTAL FAMILY UNIT MEMBERS                                                                          | 351 |
| CLUB CANCELLED                    | 0   |                                            | 15                                                                                                 | 182 |
| OTHER                             | 92  |                                            | FAMILY MEMBERS PAYING HALF DUES                                                                    | 102 |
| TOTAL                             | 106 |                                            | 3020                                                                                               |     |