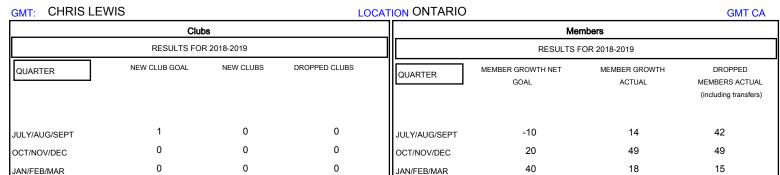

APR/MAY/JUNE

0

0

## District A 3

Results as of: 01/31/2019

0

0

-15

APR/MAY/JUNE

0

| DROPPED CLUBS: 0  DROPPED MEMBERS |     | 28 CLUBS OF 50 ADDED 1 OR MORE NEW MEMBERS | GENDER DISTRIBUTION  MALE 777 (61.47%)  FEMALE 487 (38.53%)  Women Percentage Fiscal Year Goal: 4% |     |
|-----------------------------------|-----|--------------------------------------------|----------------------------------------------------------------------------------------------------|-----|
| DECEASED                          | 14  | CLICK HERE FOR CUMULATIVE  MEMBERSHIP DATA | TOTAL FAMILY UNIT MEMBERS                                                                          | 351 |
| CLUB CANCELLED                    | 0   |                                            | 15                                                                                                 | 182 |
| OTHER                             | 92  |                                            | FAMILY MEMBERS PAYING HALF DUES                                                                    | 102 |
| TOTAL                             | 106 |                                            | 3020                                                                                               |     |